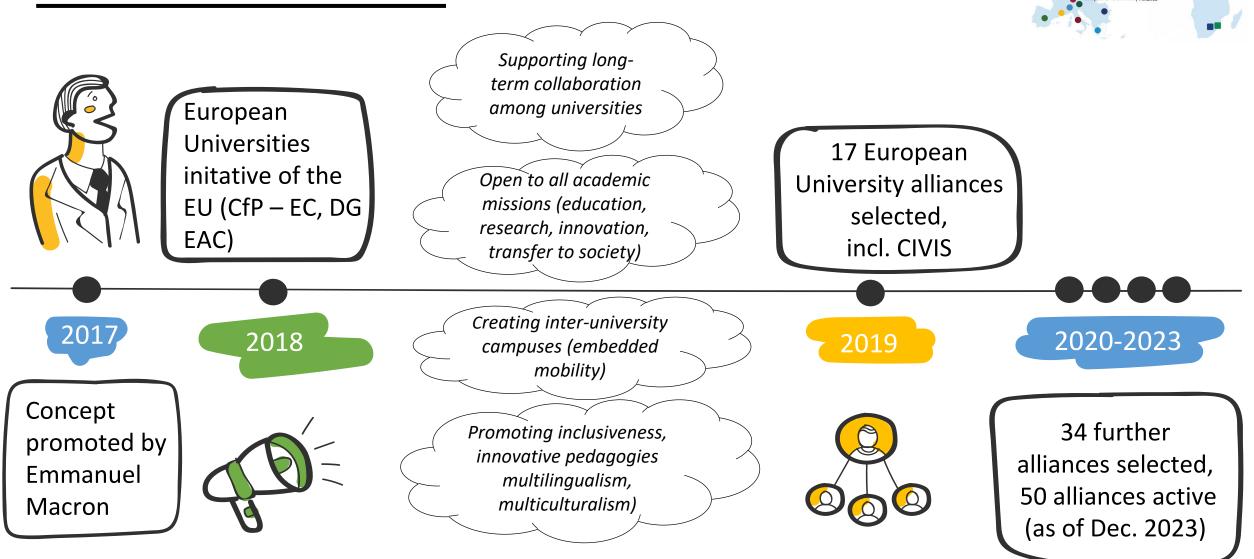

### **European Universities**

CIVIS

EU objective: 60 alliances involving 500+ institutions

**CIVIS featuers shared with (many) European University alliances** 

- Long-term collaboration
- Openness to all academic missions
- Inter-university campus (embedding mobility)
- Promoting inclusiveness, innovative pedagogies, multilingualism, multiculturalism

#### **Specific CIVIS features**

- Civic engagement (locally/globally)
- Societal challenge-orientation in academic missions
- Bridge to Africa / Mediterranean region