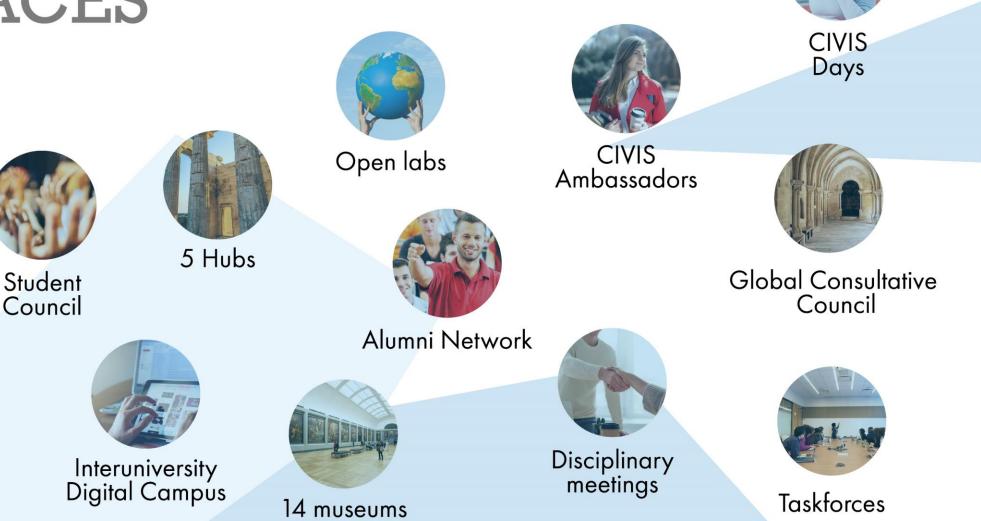

#### **STUDENTS**

- Intercultural experience
- Creative courses
- Open online courses
- Micro-programmes
- CIVIS passport
- Language learning
- Summer schools
- Flexible mobility
- Student Council

#### ACADEMICS

INNOVATIVE

**PEDAGOGIES** 

- Challenge-based hubs
- Collaborative teaching
- Funding for new courses
- Open labs
- Paedagogy workshops
- Post-doc fellowships
- Research partnerships

#### STAFF

**LOCAL & GLOBAL** 

PARTNERSHIPS

- Language cafés
- CIVIS Academy
- Best practice exchange

# CIVIS HUBS

**HUB 4** Cities, Territories, Mobility

**HUB 5** Digital and Technological Transformation

ULB UNIVERSITÉ LIBRE DE BRUXELLES

#### WHAT IS A HUB?

Hubs are the nodes in which academics from across the CIVIS Alliance come together to develop collaborative, educational offerings.

Each hub has its own thematic focus responding to a **vital global challenge**.

After an initial commitment to establish **3** hubs, we have already launched **5**.

challenge-based educational opportunities developed by the CIVIS Hubs