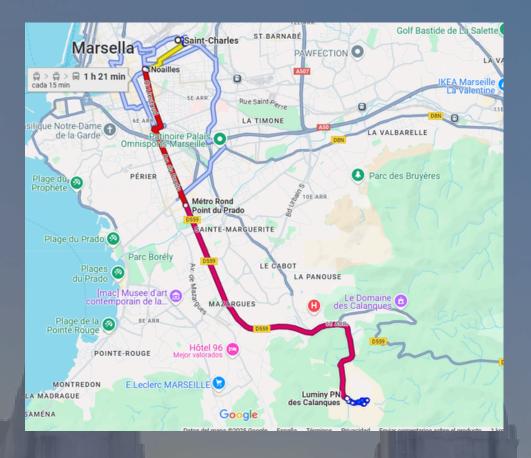

#### Marseille (St. Charles) to Luminy Campus

- 1. Gare saint Charles 💐
- 2.- Metro M2 direction "Sainte Marguerite Dromel" 🜻
- 3.- Stop at rond point du Prado 😎
- 4.- To get out of the metro, immediately left, direction bus B1, and there you have to cross the road 🚓 5. - Bus B1 direction Luminy 🔅
- 6. Last stop 😜