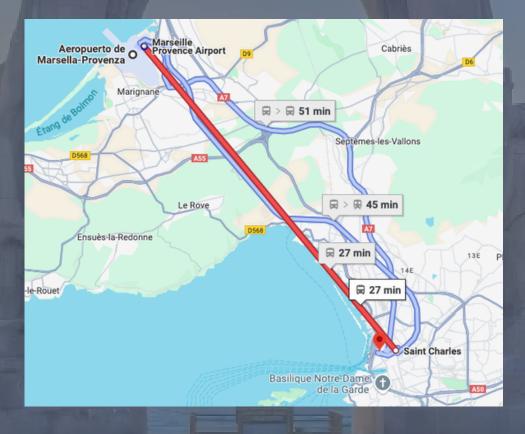

## 1.PRACTICAL INFORMATION

1

Address: Luminy Campus, Marseille

Marignane Airport to Marseille (St. Charles)

BLABLACAR BUS (Line Toulon) to St.Charles